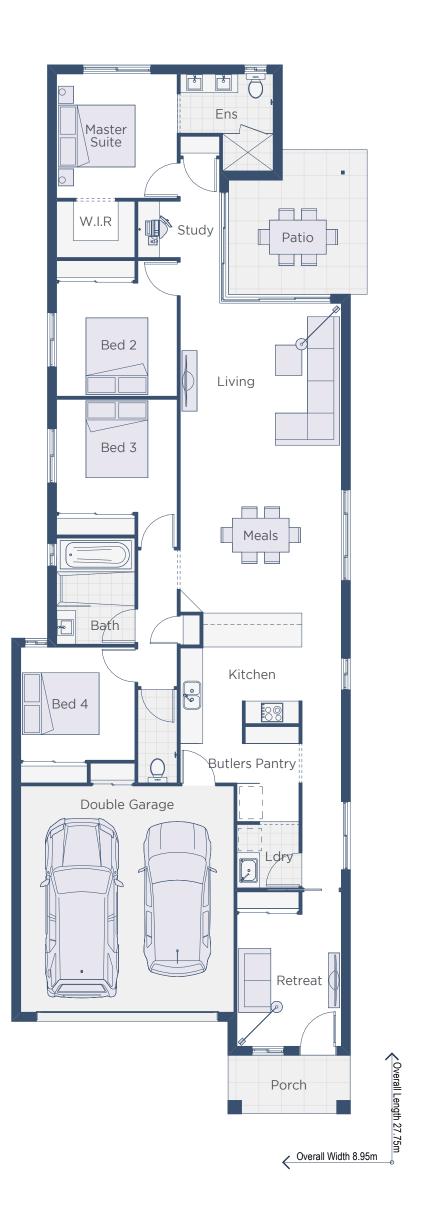

## **AREA SCHEDULE**

| LOCATION     | AREA                  |
|--------------|-----------------------|
| GARAGE       | 37.31 m²              |
| GROUND FLOOR | 162.39 m <sup>2</sup> |
| PATIO        | 12.92 m <sup>2</sup>  |
| PORCH        | 5.01 m <sup>2</sup>   |
|              | 217.63 m <sup>2</sup> |

(F10m) Zara 217sqm

IMPORTANT NOTE: Final design subject to developer requirements and plan of development. Plan shown is for marketing purposes only. © These drawings and designs are strictly the copyright and the property of Formspace Building Design PTY LTD and must not be used, altered, adapted, retained or copied without written permission of Formspace Building Design PTY LTD. Formspace Building Design PTY LTD holds exclusivity to the building design of these plans ABN 78 635 652 050 QBCC Licence No 15188111 (Medium Rise)