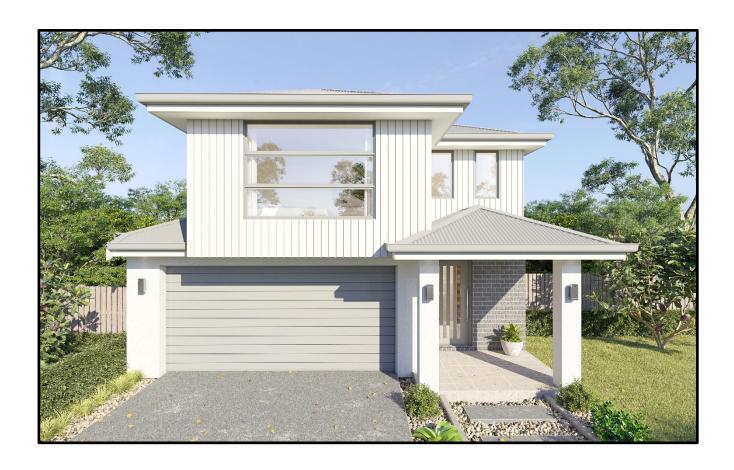

Total Home Size: 262.15m2

The Benaud 262 design is a sophisticated two-story home that boasts a range of features catering to both functionality and style. With its well-thought-out layout and ample space, it provides a comfortable living environment for families seeking a modern and versatile dwelling.