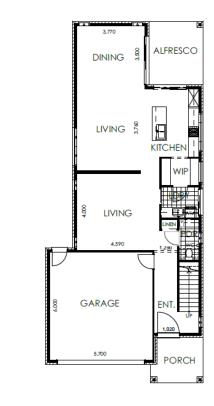

One of the standout features of the Benaud 262 design is the provision of two distinct living areas on the ground floor. This arrangement allows for a clear separation of spaces, catering to different activities and moods. One living area could be designated for relaxation and entertainment, while the other could serve as a more formal space for gatherings or special occasions. This dual living arrangement offers flexibility and the ability to accommodate various family needs.