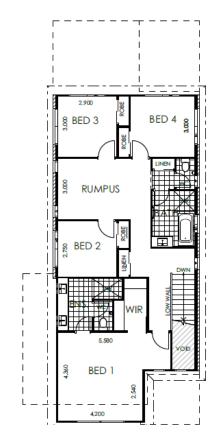

Total Home Size: 262.15m2

The Benaud 262 design is a sophisticated two-story home that boasts a range of features catering to both functionality and style. With its well-thought-out layout and ample space, it provides a comfortable living environment for families seeking a modern and versatile dwelling.