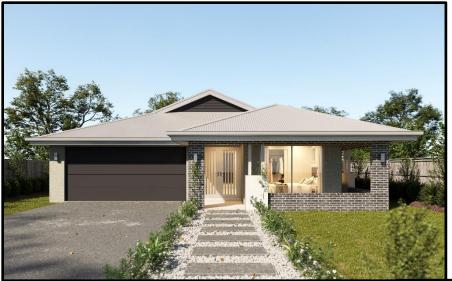

**Bradman 306** 

<del>-----</del>5

2

Total Home Size: 305.79m2

The Bradman Design is a symphony of architectural brilliance that epitomizes the perfect blend of opulence, functionality, and contemporary living. This remarkable masterpiece boasts an array of exceptional features, including 5 bedrooms, 3 distinct living areas, 2 bathrooms, a spacious kitchen with a walk-in pantry, and a designated study, all accompanied by a convenient double car garage. The Bradman Design redefines the concept of modern living, setting a new standard for luxury and convenience.