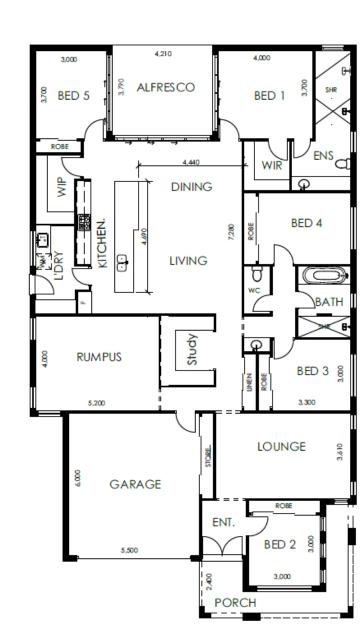

**Bradman 306** 

<del>-----</del>5

2

Total Home Size: 305.79m2

The Bradman Design is a symphony of architectural brilliance that epitomizes the perfect blend of opulence, functionality, and contemporary living. This remarkable masterpiece boasts an array of exceptional features, including 5 bedrooms, 3 distinct living areas, 2 bathrooms, a spacious kitchen with a walk-in pantry, and a designated study, all accompanied by a convenient double car garage. The Bradman Design redefines the concept of modern living, setting a new standard for luxury and convenience.