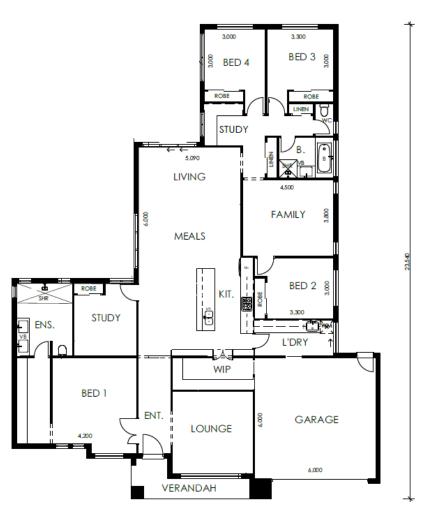

**Chalmers 295** 

\_\_

1

2

Total Home Size: 295m2

The Chalmers design is an exquisite and spacious large acreage home that promises both comfort and luxury. With its impressive features, including four bedrooms, two bathrooms, three living areas, and a chef-style kitchen with a large walk-in pantry, the Chalmers design caters to modern lifestyles and offers a retreat-like ambiance within the confines of your own home.

**Contact Zeal Homes today to find out more.** 

Ph: 0409 337 677

Email: info@zealhomes.com.au

<u>k</u> 18,290 <u>k</u>

 AREAS:
 UVING:
 235.20sqm

 JOARAGE:
 38.94sqm

 ALFRESCO:
 13.16sqm

 VERANDAH:
 7.70sqm

 TOTAL AREA:
 295.00sqm