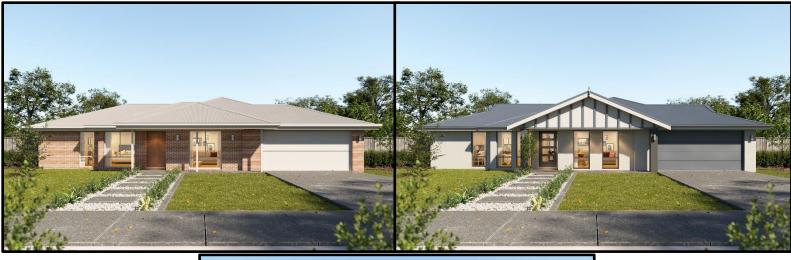

**Chalmers 295** 

\_\_

1

2

Total Home Size: 295m2

The Chalmers design is an exquisite and spacious large acreage home that promises both comfort and luxury. With its impressive features, including four bedrooms, two bathrooms, three living areas, and a chef-style kitchen with a large walk-in pantry, the Chalmers design caters to modern lifestyles and offers a retreat-like ambiance within the confines of your own home.