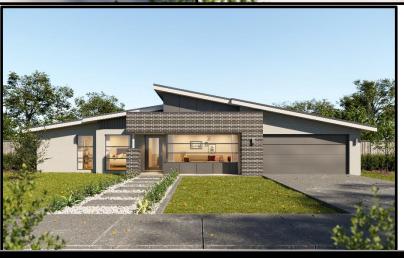

**Chalmers 295** 

\_\_

1

2

Total Home Size: 295m2

The Chalmers design is an exquisite and spacious large acreage home that promises both comfort and luxury. With its impressive features, including four bedrooms, two bathrooms, three living areas, and a chef-style kitchen with a large walk-in pantry, the Chalmers design caters to modern lifestyles and offers a retreat-like ambiance within the confines of your own home.