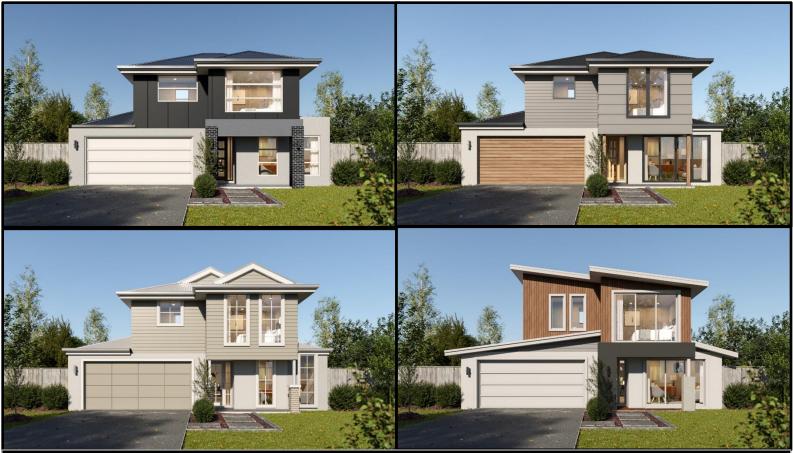

## **DOOHAN 195**

Total Home Size: 195.32m2

<u>ا</u>

**—** 

2

In the realm of urban living, The Doohan Design stands as a testament to innovation and adaptability. The Double Storey, 3 bedroom, 2 bathroom house, complete with a double and a charming Alfresco, redefines modern living for smaller blocks. The efficient use of space, functional layout, and aesthetic appeal make it a standout choice for those seeking a harmonious blend of comfort and style.