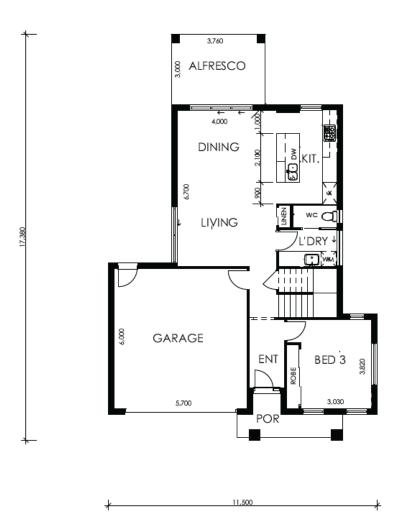

## **DOOHAN 195**

Total Home Size: 195.32m2

<u>ا</u>

**—** 

2

In the realm of urban living, The Doohan Design stands as a testament to innovation and adaptability. The Double Storey, 3 bedroom, 2 bathroom house, complete with a double and a charming Alfresco, redefines modern living for smaller blocks. The efficient use of space, functional layout, and aesthetic appeal make it a standout choice for those seeking a harmonious blend of comfort and style.