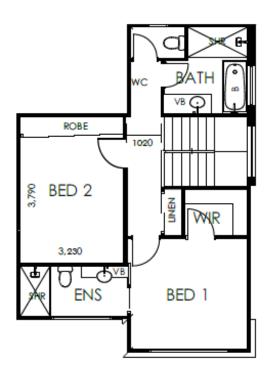

## **DOOHAN 195**

Total Home Size: 195.32m2

<u>ا</u>

**—** 

2

In the realm of urban living, The Doohan Design stands as a testament to innovation and adaptability. The Double Storey, 3 bedroom, 2 bathroom house, complete with a double and a charming Alfresco, redefines modern living for smaller blocks. The efficient use of space, functional layout, and aesthetic appeal make it a standout choice for those seeking a harmonious blend of comfort and style.