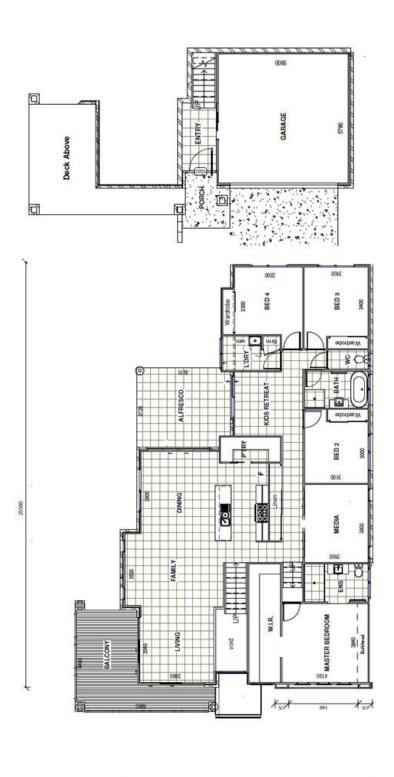

## Flemming 286

The Flemming design is an ideal architectural solution for sloping blocks, offering a harmonious blend of practicality, aesthetics, and functional space. This design has been thoughtfully crafted to make the most of the unique characteristics of sloping terrain while providing a comfortable and spacious living environment for its occupants. The Flemming design is specifically tailored to make the most of sloping blocks. It takes advantage of the natural contours of the land to create a visually appealing and functional layout that seamlessly integrates with the surrounding environment.