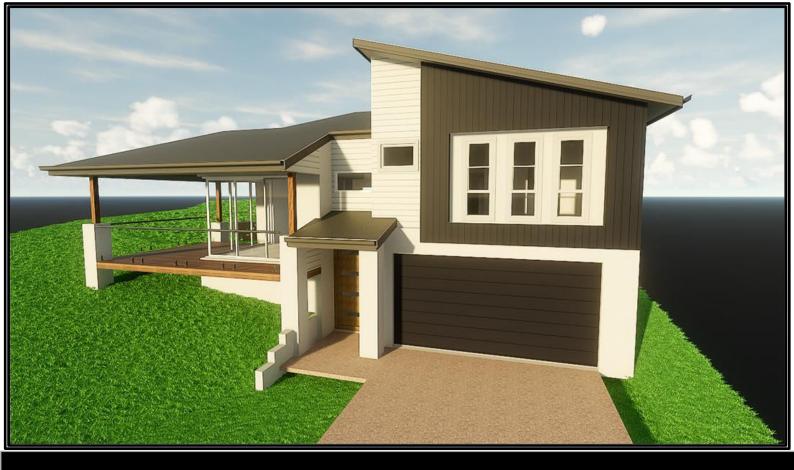

## Flemming 286

The Flemming design is an ideal architectural solution for sloping blocks, offering a harmonious blend of practicality, aesthetics, and functional space. This design has been thoughtfully crafted to make the most of the unique characteristics of sloping terrain while providing a comfortable and spacious living environment for its occupants. The Flemming design is specifically tailored to make the most of sloping blocks. It takes advantage of the natural contours of the land to create a visually appealing and functional layout that seamlessly integrates with the surrounding environment.