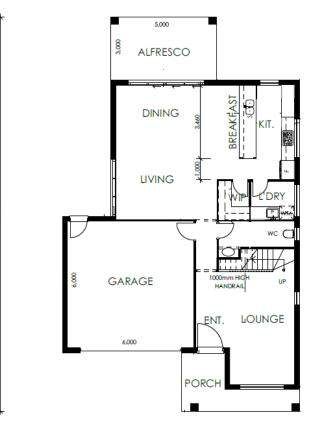

## Total Home Size: 256.89m2

The Lewis 257 Design represents a harmonious blend of modern elegance and functional design, creating a living space that redefines the essence of luxury and comfort. This exquisite architectural creation features an array of exceptional amenities, including 4 bedrooms, 2 bathrooms, a stylish powder room, a spacious kitchen equipped with a walk-in pantry, a convenient double car garage, and an inviting alfresco area. The Lewis Design offers a seamless fusion of contemporary aesthetics, practicality, and an inviting atmosphere, elevating the concept of modern living to new heights.