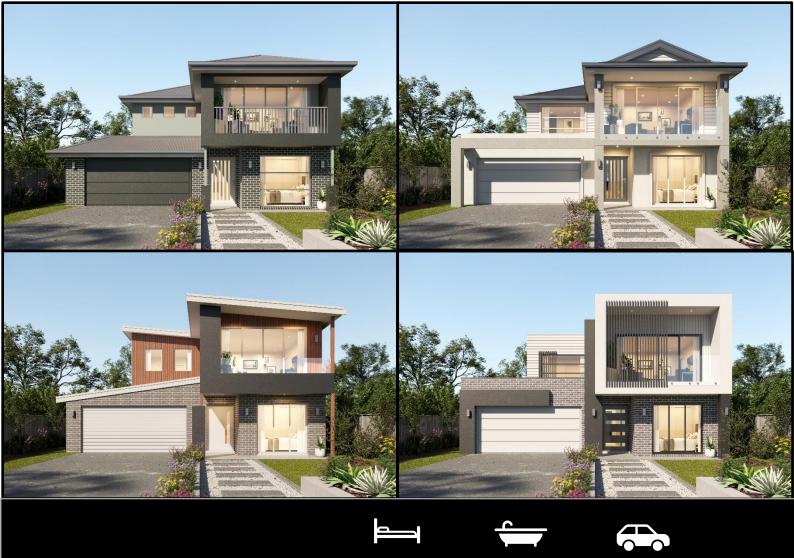

**Lewis 257** 

## Total Home Size: 256.89m2

The Lewis 257 Design represents a harmonious blend of modern elegance and functional design, creating a living space that redefines the essence of luxury and comfort. This exquisite architectural creation features an array of exceptional amenities, including 4 bedrooms, 2 bathrooms, a stylish powder room, a spacious kitchen equipped with a walk-in pantry, a convenient double car garage, and an inviting alfresco area. The Lewis Design offers a seamless fusion of contemporary aesthetics, practicality, and an inviting atmosphere, elevating the concept of modern living to new heights.