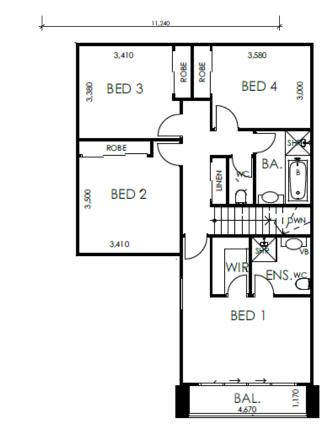

## Total Home Size: 256.89m2

The Lewis 257 Design represents a harmonious blend of modern elegance and functional design, creating a living space that redefines the essence of luxury and comfort. This exquisite architectural creation features an array of exceptional amenities, including 4 bedrooms, 2 bathrooms, a stylish powder room, a spacious kitchen equipped with a walk-in pantry, a convenient double car garage, and an inviting alfresco area. The Lewis Design offers a seamless fusion of contemporary aesthetics, practicality, and an inviting atmosphere, elevating the concept of modern living to new heights.