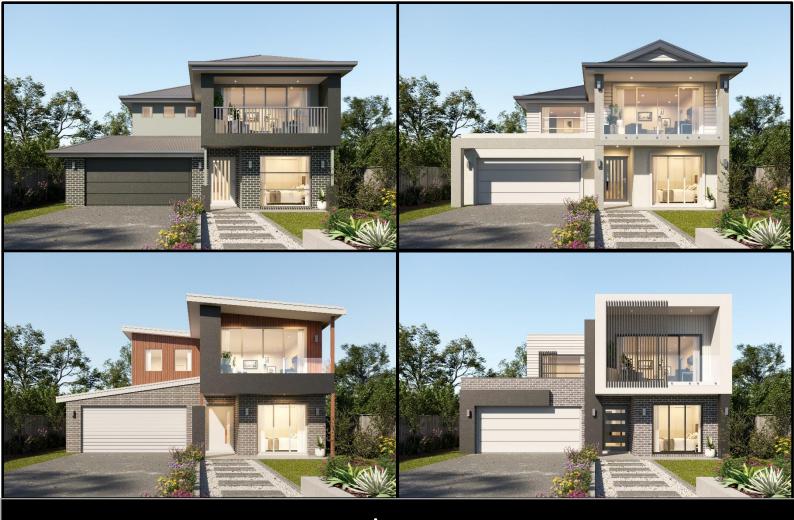

**Lewis 293** 

2

Total Home Size: 293.22m2

Elegance, sophistication, and spaciousness converge in The Lewis Design, a magnificent architectural marvel that redefines modern luxury living. This exquisite residence boasts an array of exceptional features, including 5 bedrooms, 2 bathrooms, a powder room, a generously proportioned kitchen with a walk-in pantry, a double car garage, an upstairs living area, and an alluring alfresco space. The Lewis Design is a testament to the harmonious blending of opulence, functionality, and aesthetic appeal.