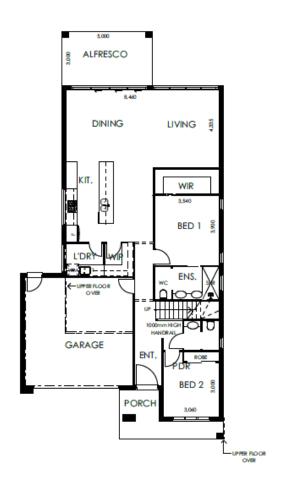

**Lewis 293** 

2

Total Home Size: 293.22m2

Elegance, sophistication, and spaciousness converge in The Lewis Design, a magnificent architectural marvel that redefines modern luxury living. This exquisite residence boasts an array of exceptional features, including 5 bedrooms, 2 bathrooms, a powder room, a generously proportioned kitchen with a walk-in pantry, a double car garage, an upstairs living area, and an alluring alfresco space. The Lewis Design is a testament to the harmonious blending of opulence, functionality, and aesthetic appeal.