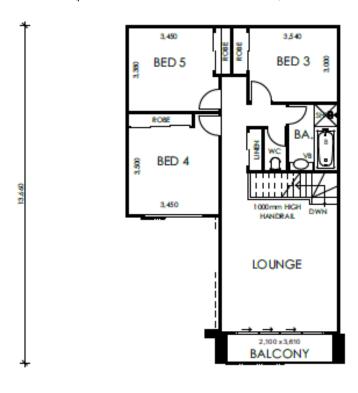

**Lewis 293** 

2

Total Home Size: 293.22m2

Elegance, sophistication, and spaciousness converge in The Lewis Design, a magnificent architectural marvel that redefines modern luxury living. This exquisite residence boasts an array of exceptional features, including 5 bedrooms, 2 bathrooms, a powder room, a generously proportioned kitchen with a walk-in pantry, a double car garage, an upstairs living area, and an alluring alfresco space. The Lewis Design is a testament to the harmonious blending of opulence, functionality, and aesthetic appeal.