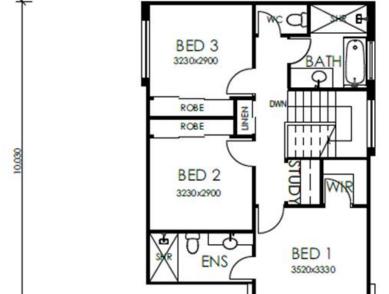

## **DOOHAN 215**

Total Home Size: 214.64m2

In the realm of urban living, The Doohan 215 Design stands as a testament to innovation and adaptability. The Double Storey, 4 bedroom, 2 bathroom house, complete with a double car garage and a charming Alfresco, redefines modern living for smaller blocks. The efficient use of space, functional layout, and aesthetic appeal make it a standout choice for those seeking a harmonious blend of comfort and style.