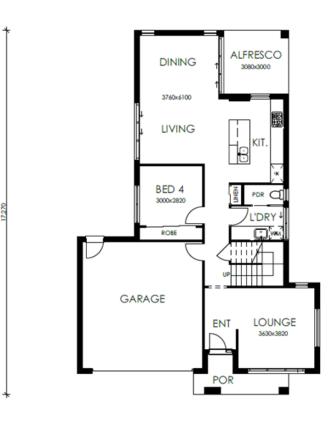

## **DOOHAN 215**

Total Home Size: 214.64m2

In the realm of urban living, The Doohan 215 Design stands as a testament to innovation and adaptability. The Double Storey, 4 bedroom, 2 bathroom house, complete with a double car garage and a charming Alfresco, redefines modern living for smaller blocks. The efficient use of space, functional layout, and aesthetic appeal make it a standout choice for those seeking a harmonious blend of comfort and style.