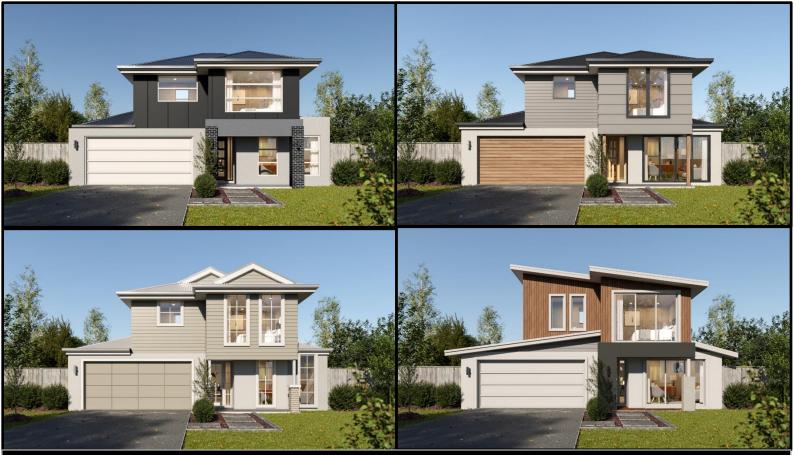

## **DOOHAN 215**

Total Home Size: 214.64m2

In the realm of urban living, The Doohan 215 Design stands as a testament to innovation and adaptability. The Double Storey, 4 bedroom, 2 bathroom house, complete with a double car garage and a charming Alfresco, redefines modern living for smaller blocks. The efficient use of space, functional layout, and aesthetic appeal make it a standout choice for those seeking a harmonious blend of comfort and style.