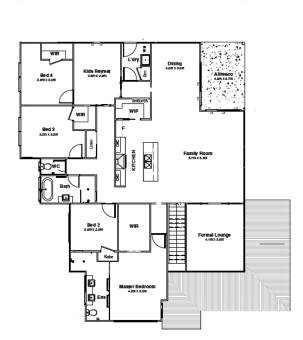

Norman 287

Total Home Size: 287m2

7//

ZEAL HOMES

The Norman 287 Design is a modern and versatile split-level home that offers spacious living arrangements for families, along with the potential for dual living opportunities on the lower level. With its innovative design, this 5-bedroom, 3-living area, 3-bathroom home provides a comfortable and functional space for both large families and those looking to make the most of their living area.