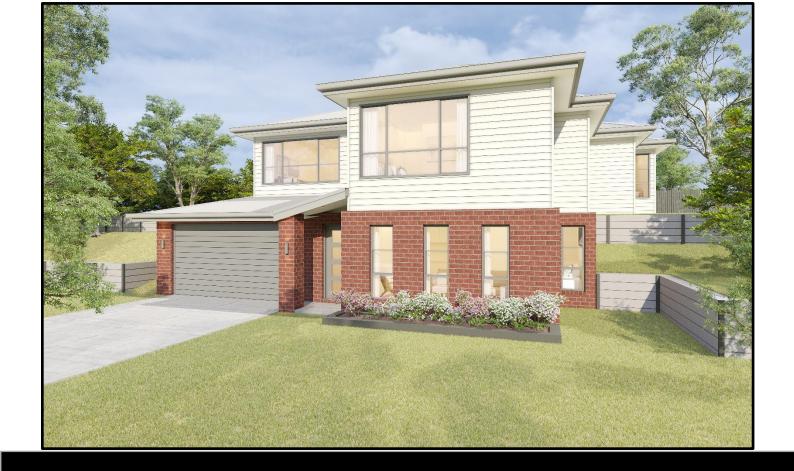

Norman 287

Total Home Size: 287m2

7//

ZEAL HOMES

The Norman 287 Design is a modern and versatile split-level home that offers spacious living arrangements for families, along with the potential for dual living opportunities on the lower level. With its innovative design, this 5-bedroom, 3-living area, 3-bathroom home provides a comfortable and functional space for both large families and those looking to make the most of their living area.