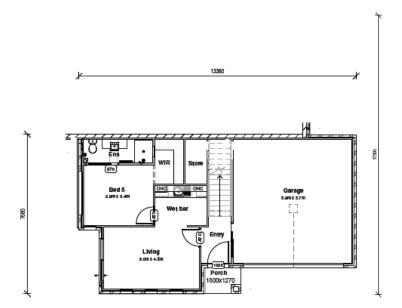

Norman 287

Total Home Size: 287m2

7//

ZEAL HOMES

The Norman 287 Design is a modern and versatile split-level home that offers spacious living arrangements for families, along with the potential for dual living opportunities on the lower level. With its innovative design, this 5-bedroom, 3-living area, 3-bathroom home provides a comfortable and functional space for both large families and those looking to make the most of their living area.