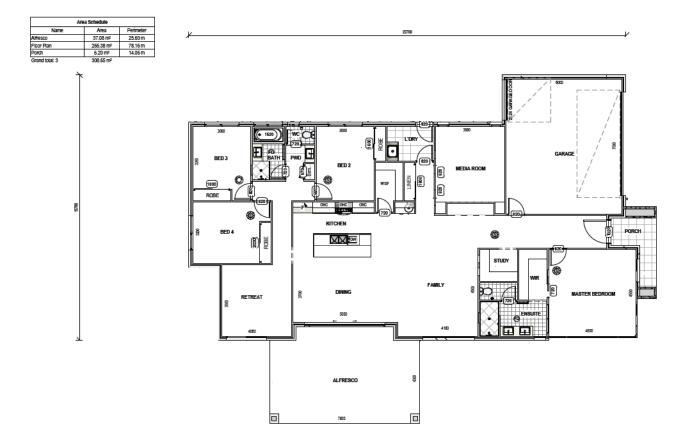

This home design boasts 4 bedrooms, making it suitable for a family with multiple members or for those who require extra rooms for guests, a home office, or hobbies.

With the inclusion of 3 living areas this emphasizes the focus on providing ample space for family members to relax and engage in various activities.