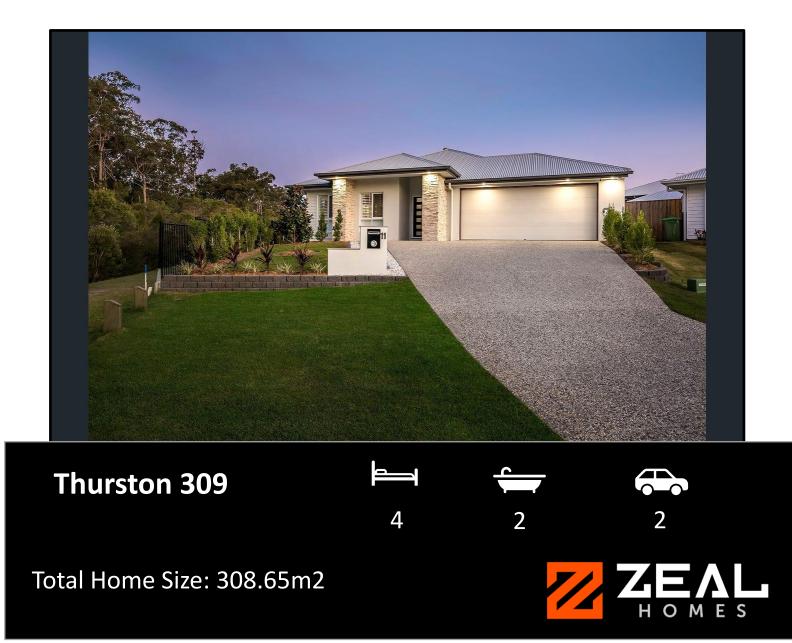

The Thurston 309 design is a spacious and versatile family home that offers a comfortable and functional living space for its residents. With its well-thought-out layout and various features, it's designed to cater to the needs of a modern family.

This home design boasts 4 bedrooms, making it suitable for a family with multiple members or for those who require extra rooms for guests, a home office, or hobbies.

With the inclusion of 3 living areas this emphasizes the focus on providing ample space for family members to relax and engage in various activities.