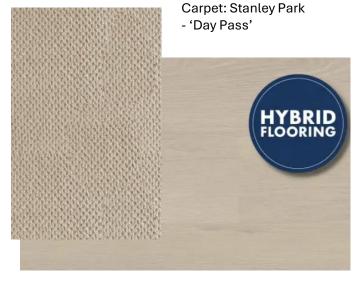

### Internal

Tile: Earth Beige Matt 600 x 600

Wood Effects Plus Hybrid: Antique Oak

Stone Benchtops: 'White Burst'

Polytec Doors & Panels:

- Soft Walnut Matt
- Alabaster Matt

Internal Paint Colours: HAYMES

**Chrome Accents** 