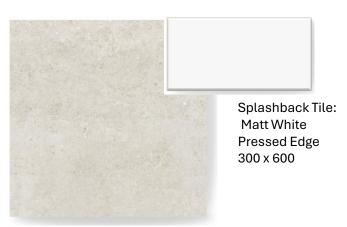

### Internal

Tile: Earth Beige Matt 600 x 600

Wood Effects Plus Hybrid: Antique Oak

Stone Benchtops: 'White Burst'

Polytec Doors & Panels:

- Soft Walnut Matt
- Alabaster Matt

Internal Paint Colours: HAYMES

**Chrome Accents** 