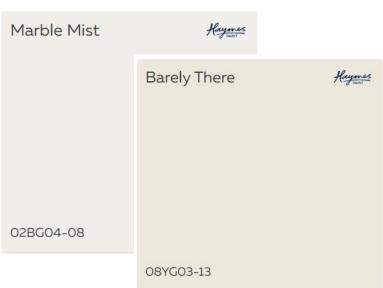

### Internal

Tile: Earth Beige Matt 600 x 600

Wood Effects Plus Hybrid: Antique Oak

Stone Benchtops: 'White Burst'

Polytec Doors & Panels:

- Soft Walnut Matt
- Alabaster Matt

Internal Paint Colours: HAYMES

**Chrome Accents** 