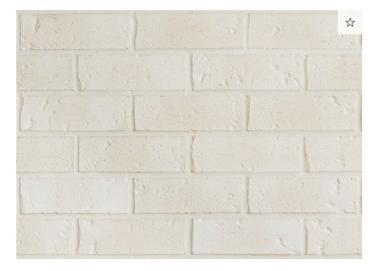

#### **External**

External Tile: Earth Beige Grip

PGH Bricks: Montauk

Savoy External Door-SPM