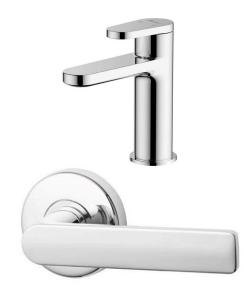

### Internal

Tile: Earth Beige Matt 600 x 600

Wood Effects Plus Hybrid: Antique Oak

Stone Benchtops: 'White Burst'

Polytec Doors & Panels:

- Soft Walnut Matt
- Alabaster Matt

Internal Paint Colours: HAYMES

**Chrome Accents** 