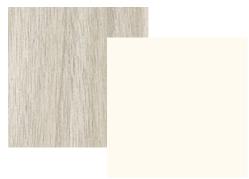

### Internal

Tile: Earth Beige Matt 600 x 600

Wood Effects Plus Hybrid: Antique Oak

Stone Benchtops: 'White Burst'

Polytec Doors & Panels:

- Soft Walnut Matt
- Alabaster Matt

Internal Paint Colours: HAYMES

**Chrome Accents** 