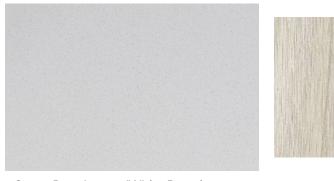

### Internal

Tile: Earth Beige Matt 600 x 600

Wood Effects Plus Hybrid: Antique Oak

Stone Benchtops: 'White Burst'

Polytec Doors & Panels:

- Soft Walnut Matt
- Alabaster Matt

Internal Paint Colours: HAYMES

**Chrome Accents** 