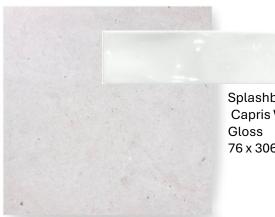

### Internal

Splashback Tile: Capris White Gloss 76 x 306

Wood Effects Plus Hybrid: Ancient Oak

Stone Benchtops: 'White Burst'

Internal Paint Colours: HAYMES

Polytec Doors & Panels:

- Verdelho Smooth
- Blossom White Matt