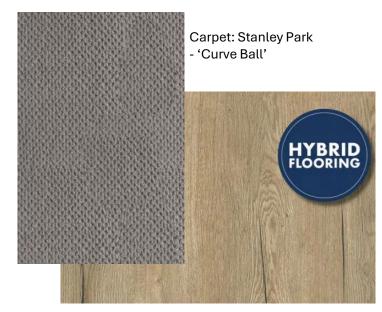

### Internal

Splashback Tile: Capris White Gloss 76 x 306

Wood Effects Plus Hybrid: Ancient Oak

Stone Benchtops: 'White Burst'

Internal Paint Colours: HAYMES

Polytec Doors & Panels:

- Verdelho Smooth
- Blossom White Matt