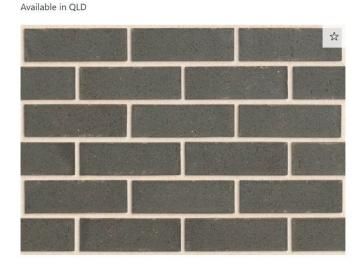

## **External**

External Tile: Venus Light Grey Grip

PGH Bricks: Grey Stone

Savoy External Door-SPM