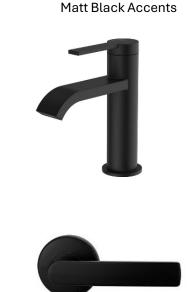

# Hamptons theme

### Internal



Carpet: Domolite Smokey Sopelle

HYBRID FLOORING

Tile: Venus Light Grey Matt 600 x 600

Wood Effects Plus Hybrid: Lodge Oak



Stone Benchtops: 'White Burst'



Polytec Doors & Panels:

- Adriatic Smooth
- Gossamer White Smooth

Internal Paint Colours: HAYMES



Marble Mist

Greyology 6

Hayous

02BG04-08

11BG07-47



## Hamptons theme

## **External**







External Tile: Venus Light Grey Grip

PGH Bricks: Grey Stone





Savoy External Door-SPM

#### PLEASE NOTE:

The selections shown here form part of our 'Zeally Good' inclusions level.

If you are working with 'Zeally Essential' inclusions, some of the items shown may be replaced with items of a similar colour but in a lower price bracket.