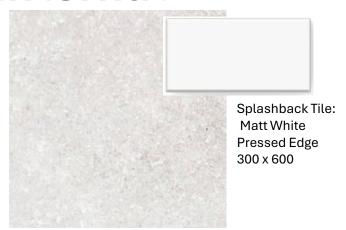

### Internal

Carpet: Domolite Smokey Sopelle

HYBRID FLOORING

Tile: Venus Light Grey Matt 600 x 600

Wood Effects Plus Hybrid: Lodge Oak

Stone Benchtops: 'White Burst'

Polytec Doors & Panels:

- Adriatic Smooth
- Gossamer White Smooth