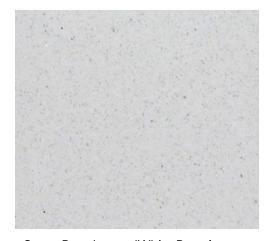

### Internal

Carpet: Domolite Smokey Sopelle

HYBRID FLOORING

Tile: Venus Light Grey Matt 600 x 600

Wood Effects Plus Hybrid: Lodge Oak

Stone Benchtops: 'White Burst'

Polytec Doors & Panels:

- Adriatic Smooth
- Gossamer White Smooth