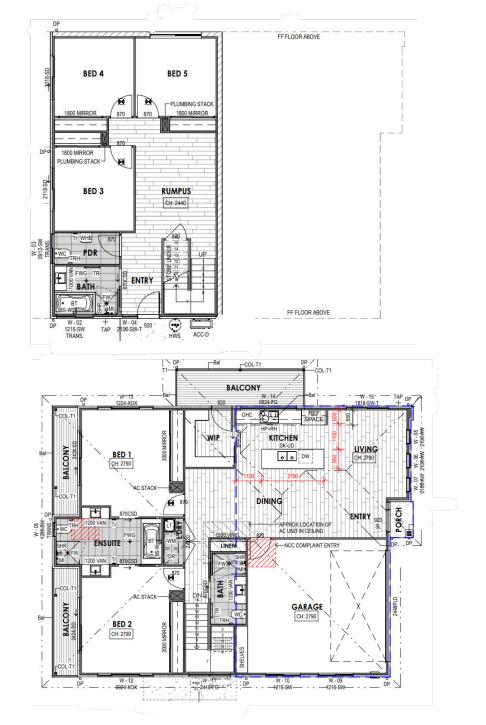

Designed for a sloping-down block, this split-level home offers the perfect blend of style and practicality. Featuring a single-level front and a double-storey rear, it boasts five spacious bedrooms, three bathrooms, and a generous upper-level living area that's perfect for family gatherings.

With its unique layout and thoughtful design, this home is ideal for modern living, making the most of every inch of space.

| AREA SCHEDULE      |                       |
|--------------------|-----------------------|
| GROUND FLOOR       | 82.84 m <sup>2</sup>  |
| FIRST FLOOR LIVING | 125.19 m <sup>2</sup> |
| GARAGE             | 38.38 m <sup>2</sup>  |
| BALCONY            | 9.49 m <sup>2</sup>   |
| BALCONY            | 5.69 m <sup>2</sup>   |
| BALCONY            | 5.68 m <sup>2</sup>   |
| PORCH              | 1.77 m <sup>2</sup>   |
| AREA TOTAL         | 269.04 m <sup>2</sup> |

## Lower Level

0409 337 677

info@zealhomes.com.au

www.zealhomes.com.au