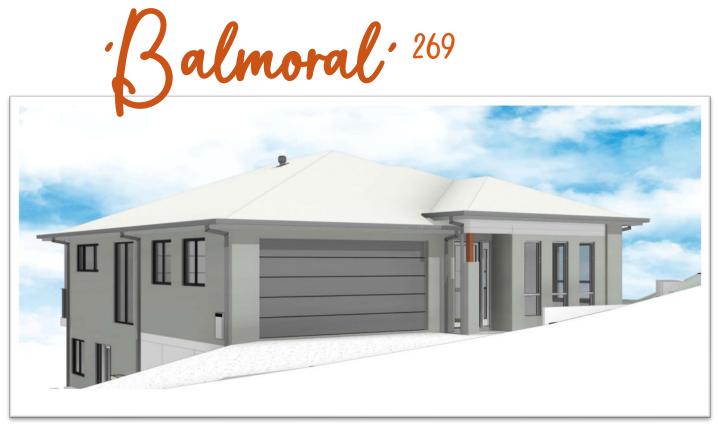

Designed for a sloping-down block, this split-level home offers the perfect blend of style and practicality. Featuring a single-level front and a double-storey rear, it boasts five spacious bedrooms, three bathrooms, and a generous upper-level living area that's perfect for family gatherings.

With its unique layout and thoughtful design, this home is ideal for modern living, making the most of every inch of space.

| AREA SCHEDULE      |                       |
|--------------------|-----------------------|
| GROUND FLOOR       | 82.84 m <sup>2</sup>  |
| FIRST FLOOR LIVING | 125.19 m <sup>2</sup> |
| GARAGE             | 38.38 m <sup>2</sup>  |
| BALCONY            | 9.49 m <sup>2</sup>   |
| BALCONY            | 5.69 m <sup>2</sup>   |
| BALCONY            | 5.68 m <sup>2</sup>   |
| PORCH              | 1.77 m <sup>2</sup>   |
| AREA TOTAL         | 269.04 m <sup>2</sup> |

Balmoral<sup>·269</sup>