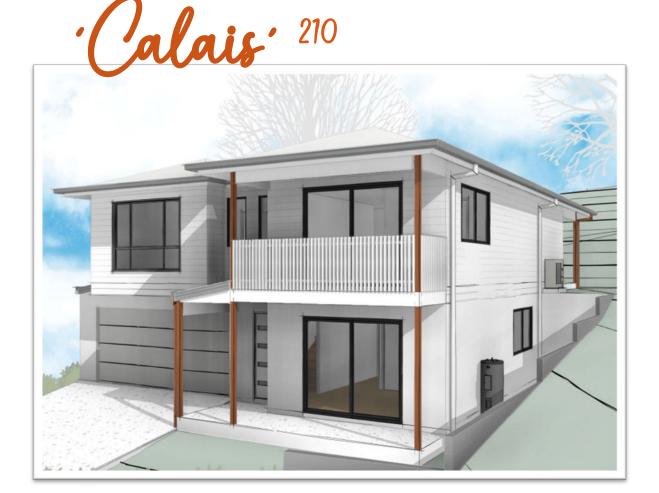

Perfectly tailored for a sloping-up block, this unique split-level home features a double-storey facade transitioning to a single-storey rear.

Offering four bedrooms and three bathrooms, it provides ample space for family living. The upper-level living and kitchen area opens to a stunning balcony, perfect for entertaining or enjoying elevated views.

## ·Calais 210

Lower Level