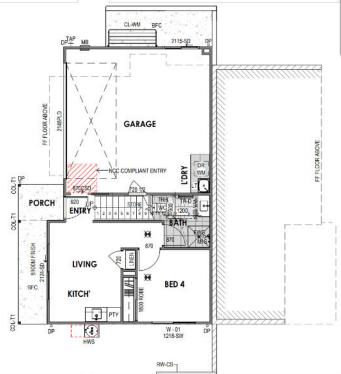

ping-up block, this unique split-level home features a double-storey facade transitioning to a single-storey rear.

Offering four bedrooms and three bathrooms, it provides ample space for family living. The upper-level living and kitchen area opens to a stunning balcony, perfect for entertaining or enjoying elevated views.





| AREA SCHEDULE |                      |
|---------------|----------------------|
| GARAGE        | 37.9 m²              |
| GROUND FLOOR  | 36.2 m <sup>2</sup>  |
| PORCH         | 8.3 m <sup>2</sup>   |
|               | 82.4 m²              |
| FIRST FLOOR   | 113.9 m²             |
| ALFRESCO      | 9.1 m <sup>2</sup>   |
| BALCONY       | 5.4 m <sup>2</sup>   |
|               | 128.4 m²             |
| AREA TOTAL    | 210.8 m <sup>2</sup> |

## ·Calais 210





Lower Level