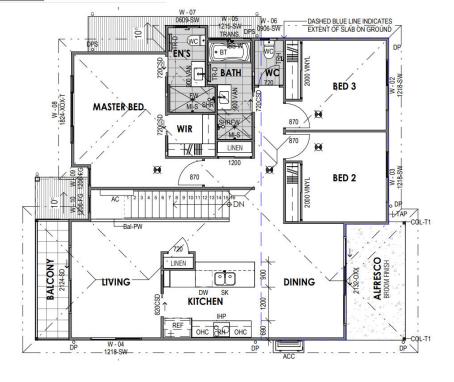

Perfectly tailored for a sloping-up block, this unique split-level home features a double-storey facade transitioning to a single-storey rear.

Offering four bedrooms and three bathrooms, it provides ample space for family living. The upper-level living and kitchen area opens to a stunning balcony, perfect for entertaining or enjoying elevated views.