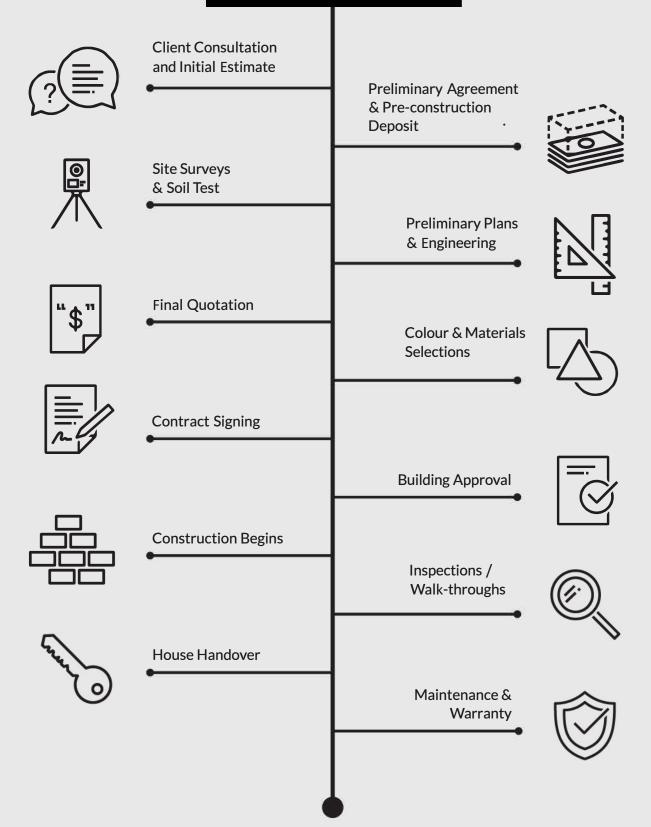

## **Building Flow Chart**





## **Construction Timeline**

| ITEM | DURATION                           | DESCRIPTION                                                                                                                                                              |
|------|------------------------------------|--------------------------------------------------------------------------------------------------------------------------------------------------------------------------|
| 01   | approx. 21 days<br>(if applicable) | <b>Contract Signing</b><br>+ Finance Approval                                                                                                                            |
| 02   | 6- 8 weeks                         | <ul> <li>Permit, Approval &amp; Working Drawings</li> <li>+ Produce W